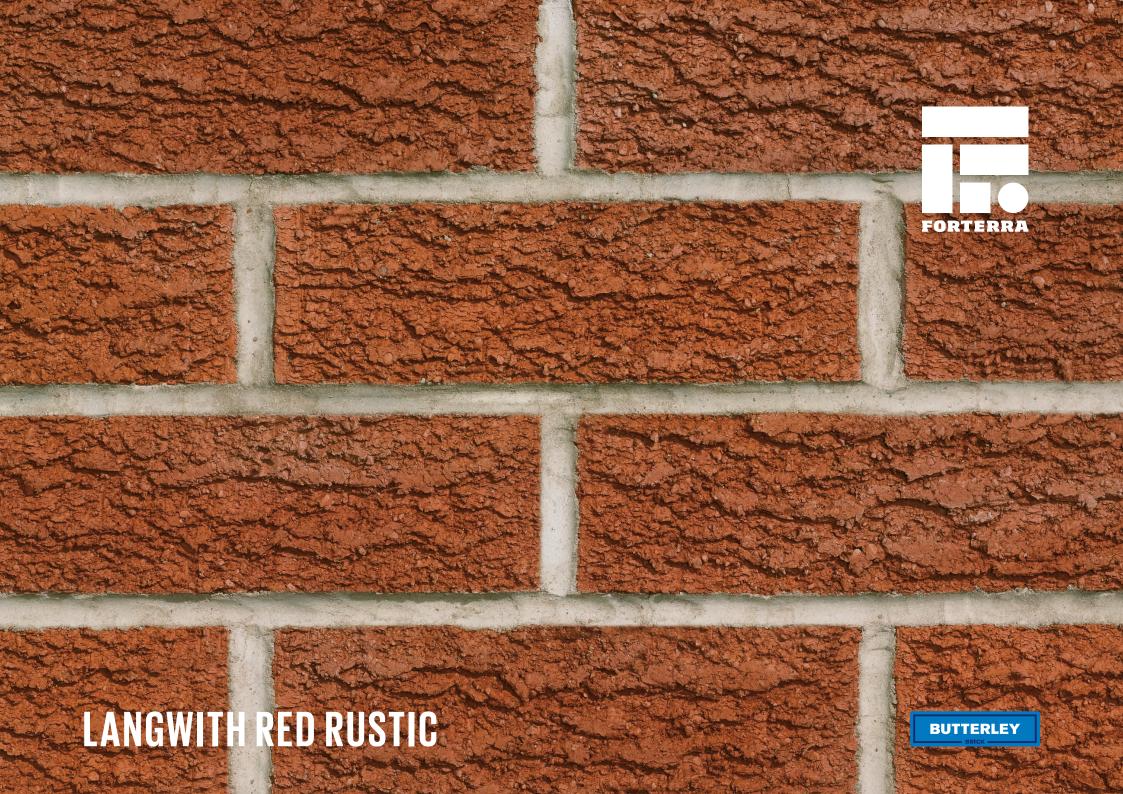

## **LANGWITH RED RUSTIC**

Manufactured to BS EN 771-1

**Brick type** 

Category II, U, Clay Masonry Unit

Standard work size

215 x 102.5 x 65mm

**Dimensional tolerances** 

Tolerance category: T2 Range category: R1